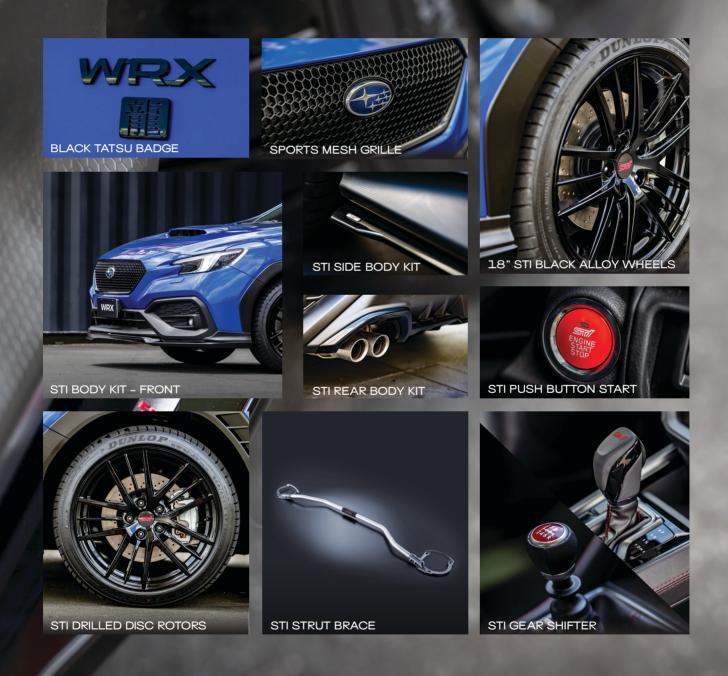

Kitted out with 18" STI black alloy wheels, STI body kit (front, side, rear), sports mesh grille, STI strut brace, STI gear shifter, STI push button start, STI drilled disc rotors (front only for manual) and a unique black Tatsu badge. Visit subaru.co.nz/wrxtatsu to explore the limited edition WRX TATSU.